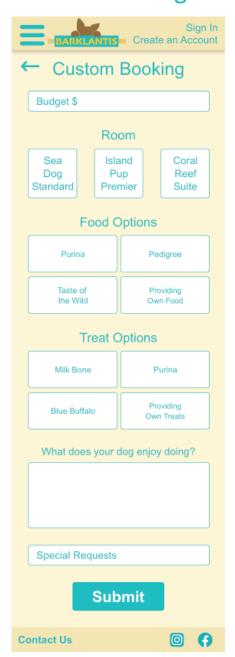

rate:          |           |                       |  |  |  |  |
| Temperament       |                     |           |                       |  |  |  |  |
| Socia             | Social              |           | Aggressive            |  |  |  |  |
| Lone W            | Lone Wolf           |           | Escape Artist         |  |  |  |  |
| Elaborate:        |                     |           |                       |  |  |  |  |
| Yes More dogs? No |                     |           |                       |  |  |  |  |
| Submit            |                     |           |                       |  |  |  |  |
| Contact Us        |                     |           |                       |  |  |  |  |

## Prototype Hi Fidelity (continued):

#### **Basic Booking**



#### **Custom Booking**



#### **Overview**