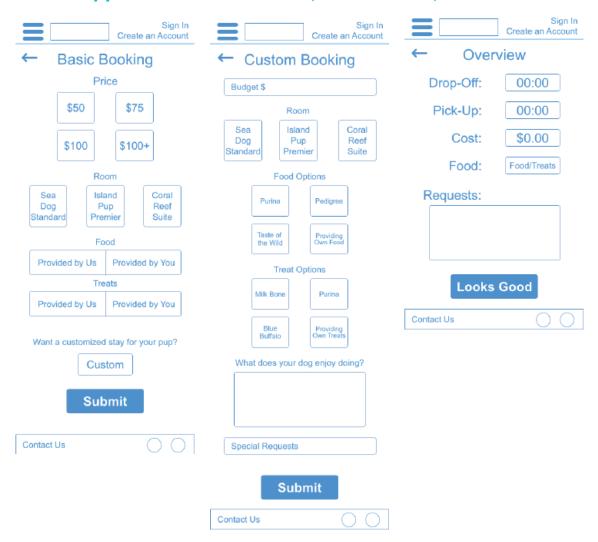

ve to pamper their dog. When they go on vacation they want to make sure their dog is going to be comfortable and well cared for. They need to know a lot about the business and be able to customize their dog's stay.



The Parker Family

The Parkers are excited to go on a family vacation but want their dog to be comfortable. He is old and needs medication so they need a business dedicated to making their dogs comfortable and properly taken care of.

## Mind Map Low Fidelity:



#### Like-Apps UX Research:





## **Card Sorting Low Fidelity:**





**Zosia Prince** 

#### **Site Architecture Flow Chart:**



#### Wire Frame Sketches:



### Wire Frame Sketches (continued):



## **Rapid Prototyping Sketches:**



## **Prototypes Wire Frames:**



## **Prototypes Wire Frames (continued):**



## Visual Design Proposal Color Pallet and Type Ramp:



# Heading 1:

40 pt. Arial Regular #1CBDC2

# **Heading 2:**

30 pt. Arial Bold #FFFFFF

## Heading 3:

25 pt. Arial Regular #1CBDC2

## Paragraph:

20 pt. Arial Regular #1CBDC2

#### Menu:

20 pt. Arial Bold #1CBDC2

# UX Portfolio Project Zosia Prince

## Prototype Hi Fidelity: Landing Screen



#### Menu Screen



#### **Account Welcome**



#### **Start Booking**

| :                                 | HBARKLANTIS | Sign In Create an Account |  |  |  |  |  |
|-----------------------------------|-------------|---------------------------|--|--|--|--|--|
| Let's Book a Stay For <b>Roxy</b> |             |                           |  |  |  |  |  |
|                                   | Duration    |                           |  |  |