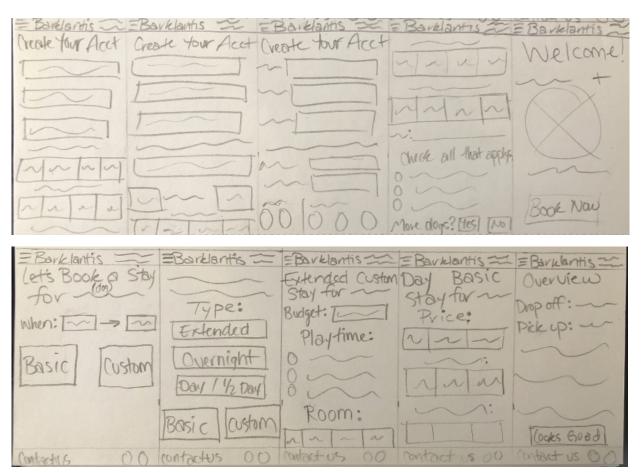

ike text heavy sites. He wants something that can be explained in as few words as possible.



#### Brian and Melissa Allen

Brian and Melissa are rich and love to pamper their dog. When they go on vacation they want to make sure their dog is going to be comfortable and well cared for. They need to know a lot about the business and be able to customize their dog's stay.



The Parker Family

The Parkers are excited to go on a family vacation but want their dog to be comfortable. He is old and needs medication so they need a business dedicated to making their dogs comfortable and properly taken care of.

## Mind Map Low Fidelity:



#### Like-Apps UX Research:





## **Card Sorting Low Fidelity:**





**Zosia Prince** 

#### **Site Architecture Flow Chart:**



#### Wire Frame Sketches:



### Wire Frame Sketches (continued):



## **Rapid Prototyping Sketches:**



## **Prototypes Wire Frames:**



## **Prototypes Wire Frames (continued):**



## Visual Design Proposal Color Pallet and Type Ramp:



# Heading 1:

40 pt. Arial Regular #1CBDC2

# **Heading 2:**

30 pt. Arial Bold #FFFFFF

## Heading 3:

25 pt. Arial Regular #1CBDC2

## Paragraph:

20 pt. Arial Regular #1CBDC2

#### Menu:

20 pt. Arial Bold #1CBDC2

# UX Portfolio Project Zosia Prince

## Prototype Hi Fidelity: Landing Screen



#### Menu Screen



#### **Account Welcome**



#### **Start Booking**

| :                                 | HBARKLANTIS | Sign In Create an Account |  |  |  |  |  |
|-----------------------------------|-------------|---------------------------|--|--|--|--|--|
| Let's Book a Stay Fo