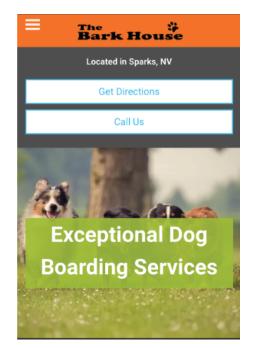

ser Stories (continued):**



**Troy Snyder** 

Troy is booking a stay for the family dog. He is good with technology but doesn't like text heavy sites. He wants something that can be explained in as few words as possible.



#### Brian and Melissa Allen

Brian and Melissa are rich and love to pamper their dog. When they go on vacation they want to make sure their dog is going to be comfortable and well cared for. They need to know a lot about the business and be able to customize their dog's stay.



The Parker Family

The Parkers are excited to go on a family vacation but want their dog to be comfortable. He is old and needs medication so they need a business dedicated to making their dogs comfortable and properly taken care of.

## Mind Map Low Fidelity:



#### Like-Apps UX Research:





## **Card Sorting Low Fidelity:**





**Zosia Prince** 

#### **Site Architecture Flow Chart:**



#### Wire Frame Sketches:



### Wire Frame Sketches (continued):



## **Rapid Prototyping Sketches:**



## **Prototypes Wire Frames:**



## **Prototypes Wire Frames (continued):**



## Visual Design Proposal Color Pallet and Type Ramp:



# Heading 1:

40 pt. Arial Regular #1CBDC2

# **Heading 2:**

30 pt. Arial Bold #FFFFFF

## Heading 3:

25 pt. Arial Regular #1CBDC2

## Paragraph:

20 pt. Arial Regular #1CBDC2

#### Menu:

20 pt. Arial Bold #1CBDC2

# UX Portfolio Project Zosia Prince

## Prototype Hi Fidelity: Landing Screen



#### Menu Screen



#### **Account Welcome**



#### **Start Booking**

| :                                 | HBARKLANTIS | Sign In Create an Account |