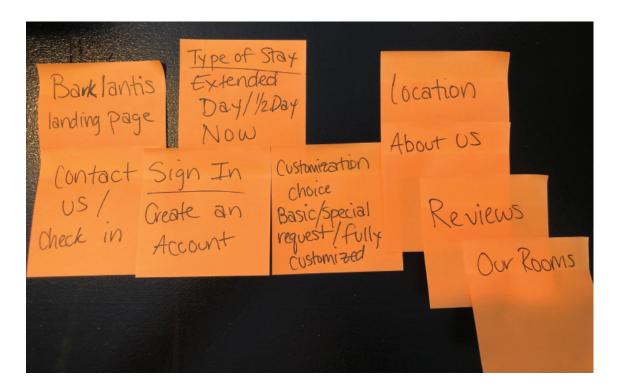

er** 

Troy is booking a stay for the family dog. He is good with technology but doesn't like text heavy sites. He wants something that can be explained in as few words as possible.



#### Brian and Melissa Allen

Brian and Melissa are rich and love to pamper their dog. When they go on vacation they want to make sure their dog is going to be comfortable and well cared for. They need to know a lot about the business and be able to customize their dog's stay.



The Parker Family

The Parkers are excited to go on a family vacation but want their dog to be comfortable. He is old and needs medication so they need a business dedicated to making their dogs comfortable and properly taken care of.

## Mind Map Low Fidelity:



#### Like-Apps UX Research:





## **Card Sorting Low Fidelity:**





**Zosia Prince** 

#### **Site Architecture Flow Chart:**



#### Wire Frame Sketches:



### Wire Frame Sketches (continued):



## **Rapid Prototyping Sketches:**



## **Prototypes Wire Frames:**



## **Prototypes Wire Frames (continued):**



## Visual Design Proposal Color Pallet and Type Ramp:



# Heading 1:

40 pt. Arial Regular #1CBDC2

# **Heading 2:**

30 pt. Arial Bold #FFFFFF

## Heading 3:

25 pt. Arial Regular #1CBDC2

## Paragraph:

20 pt. Arial Regular #1CBDC2

#### Menu:

20 pt. Arial Bold #1CBDC2

# UX Portfolio Project Zosia Prince

## Prototype Hi Fidelity: Landing Screen



#### Menu Screen



#### **Account Welcome**



#### **Start Booking**

| :                                 | HBARKLANTIS | Sign In Create an Account |  |  |  |  |  |
|--------------------------