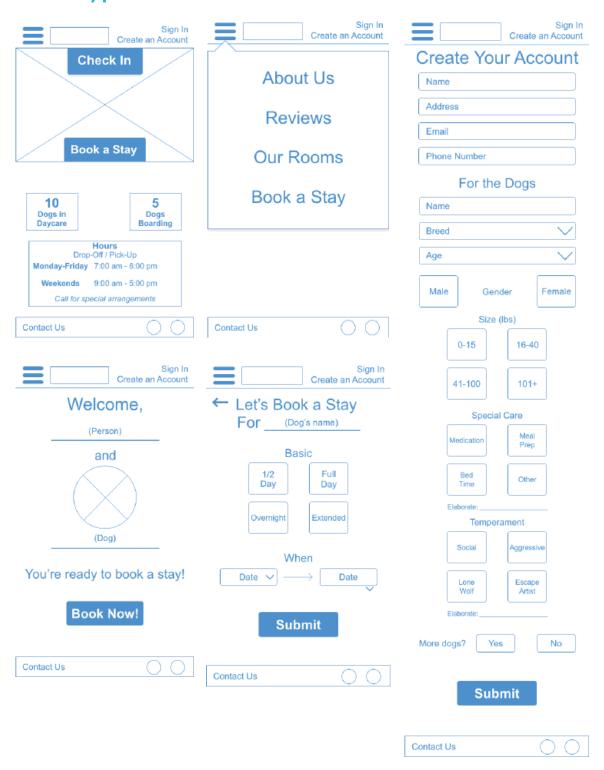

## Prototype Hi Fidelity: Landing Screen

#### Menu Screen

#### **Account Welcome**

#### **Start Booking**

| :                                 | HBARKLANTIS | Sign In Create an Account |  |  |  |  |  |
|-----------------------------------|-------------|---------------------------|--|--|--|--|--|
| Let's Book a Stay For <b>Roxy</b> |             |                           |  |  |  |  |  |
|                                   | Duration    |                           |  |  |  |  |  |
|                                   | 1/2<br>Day  | Full<br>Day               |  |  |  |  |  |
|                                   | Overnight   | Extended                  |  |  |  |  |  |
| When                              |             |                           |  |  |  |  |  |
|                                   | Date V      | → Date ∨                  |  |  |  |  |  |
| Submit                            |             |                           |  |  |  |  |  |
| C                                 | ontact Us   | <b>6</b>                  |  |  |  |  |  |

#### **Account Creation**

| Account Creation  |                     |           |                       |  |  |  |  |
|-------------------|---------------------|-----------|-----------------------|--|--|--|--|
| BARK              | LANTIS              | Create    | Sign In<br>an Account |  |  |  |  |
| Create            | Create Your Account |           |                       |  |  |  |  |
| Name              |                     |           |                       |  |  |  |  |
| Address           |                     |           |                       |  |  |  |  |
| Email             |                     |           |                       |  |  |  |  |
| Phone Nu          | mber                |           |                       |  |  |  |  |
| F                 | or Yo               | ur Dog    |                       |  |  |  |  |
| Name              |                     |           |                       |  |  |  |  |
| Breed             |                     |           |                       |  |  |  |  |
| Age               |                     |           |                       |  |  |  |  |
| Male              | Gender              |           | Female                |  |  |  |  |
| Yes               | Spay<br>Neute       |           | No                    |  |  |  |  |
|                   | Size                | (lbs)     |                       |  |  |  |  |
| 0-15              | 0-15 16-40          |           |                       |  |  |  |  |
| 41-100            |                     | 101+      |                       |  |  |  |  |
|                   | Specia              | l Care    |                       |  |  |  |  |
| Medicat           | ion                 | Meal Prep |                       |  |  |  |  |
| Bed Tir           | Bed Time            |           | Other                 |  |  |  |  |
| Elaborate:        | Elaborate:          |           |                       |  |  |  |  |
| Temperament       |                     |           |                       |  |  |  |  |
| Socia             | Social              |           | Aggressive            |  |  |  |  |
| Lone W            | Lone Wolf           |           | Escape Artist         |  |  |  |  |
| Elaborate:        |                     |           |                       |  |  |  |  |
| Yes More dogs? No |                     |           |                       |  |  |  |  |
| Submit            |                     |           |                       |  |  |  |  |
| Contact Us        |                     |           |                       |  |  |  |  |

## Prototype Hi Fidelity (continued):

#### **Basic Booking**

#### **Custom Booking**

#### **Overview**