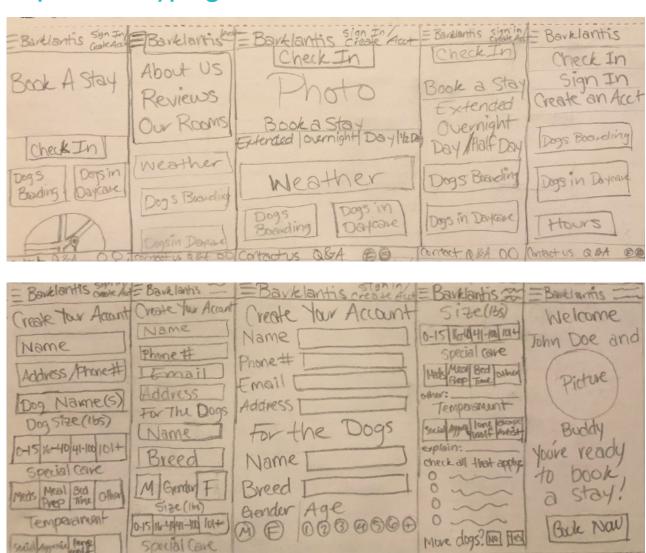

## **Rapid Prototyping Sketches:**

## **Prototypes Wire Frames:**

## **Prototypes Wire Frames (continued):**