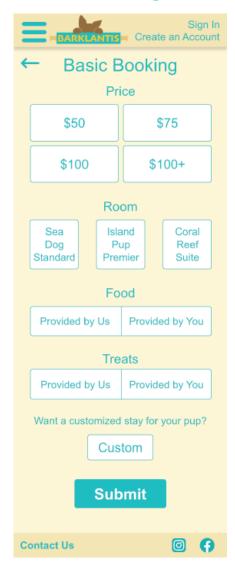

| Elaborate:        | Elaborate:          |           |                       |  |  |  |  |
| Temperament       |                     |           |                       |  |  |  |  |
| Socia             | Social              |           | Aggressive            |  |  |  |  |
| Lone W            | Lone Wolf           |           | Escape Artist         |  |  |  |  |
| Elaborate:        |                     |           |                       |  |  |  |  |
| Yes More dogs? No |                     |           |                       |  |  |  |  |
| Submit            |                     |           |                       |  |  |  |  |
| Contact Us        |                     |           |                       |  |  |  |  |

## Prototype Hi Fidelity (continued):

#### **Basic Booking**



#### **Custom Booking**



#### **Overview**