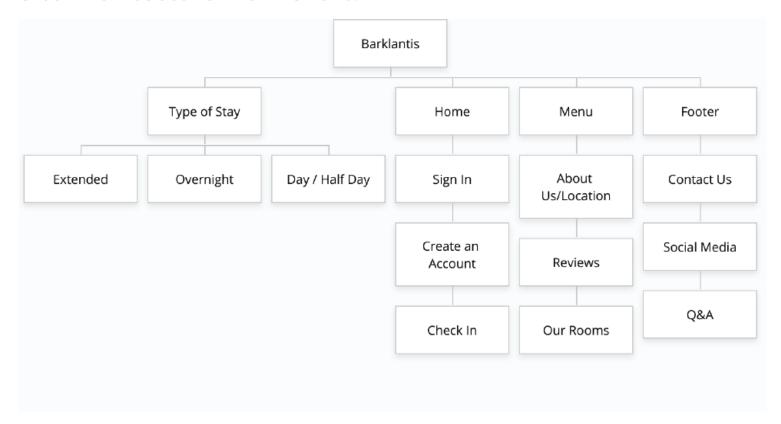

with technology but doesn't like text heavy sites. He wants something that can be explained in as few words as possible.



#### Brian and Melissa Allen

Brian and Melissa are rich and love to pamper their dog. When they go on vacation they want to make sure their dog is going to be comfortable and well cared for. They need to know a lot about the business and be able to customize their dog's stay.



The Parker Family

The Parkers are excited to go on a family vacation but want their dog to be comfortable. He is old and needs medication so they need a business dedicated to making their dogs comfortable and properly taken care of.

## Mind Map Low Fidelity:



#### Like-Apps UX Research:





## **Card Sorting Low Fidelity:**





**Zosia Prince** 

#### **Site Architecture Flow Chart:**



#### Wire Frame Sketches:



### Wire Frame Sketches (continued):



## **Rapid Prototyping Sketches:**



## **Prototypes Wire Frames:**



## **Prototypes Wire Frames (continued):**



## Visual Design Proposal Color Pallet and Type Ramp:



# Heading 1:

40 pt. Arial Regular #1CBDC2

# **Heading 2:**

30 pt. Arial Bold #FFFFFF

## Heading 3:

25 pt. Arial Regular #1CBDC2

## Paragraph:

20 pt. Arial Regular #1CBDC2

#### Menu:

20 pt. Arial Bold #1CBDC2

# UX Portfolio Project Zosia Prince

## Prototype Hi Fidelity: Landing Screen



#### Menu Screen



#### **Account Welcome**



#### **Start Booking**

| :                                 | HBARKLANTIS | Sign In Create an Account |  |  |  |  |  |
|-----------------------------------|-------------|---------------------------|--|--|--|