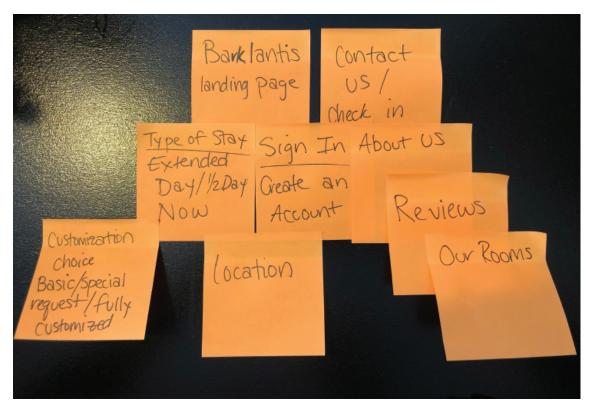

yder** 

Troy is booking a stay for the family dog. He is good with technology but doesn't like text heavy sites. He wants something that can be explained in as few words as possible.



#### Brian and Melissa Allen

Brian and Melissa are rich and love to pamper their dog. When they go on vacation they want to make sure their dog is going to be comfortable and well cared for. They need to know a lot about the business and be able to customize their dog's stay.



The Parker Family

The Parkers are excited to go on a family vacation but want their dog to be comfortable. He is old and needs medication so they need a business dedicated to making their dogs comfortable and properly taken care of.

## Mind Map Low Fidelity:



#### Like-Apps UX Research:





## **Card Sorting Low Fidelity:**





**Zosia Prince** 

#### **Site Architecture Flow Chart:**



#### Wire Frame Sketches:



### Wire Frame Sketches (continued):



## **Rapid Prototyping Sketches:**



## **Prototypes Wire Frames:**



## **Prototypes Wire Frames (continued):**



## Visual Design Proposal Color Pallet and Type Ramp:



# Heading 1:

40 pt. Arial Regular #1CBDC2

# **Heading 2:**

30 pt. Arial Bold #FFFFFF

## Heading 3:

25 pt. Arial Regular #1CBDC2

## Paragraph:

20 pt. Arial Regular #1CBDC2

#### Menu:

20 pt. Arial Bold #1CBDC2

# UX Portfolio Project Zosia Prince

## Prototype Hi Fidelity: Landing Screen



#### Menu Screen



#### **Account Welcome**



#### **Start Booking**

| :                                 | HBARKLANTIS | Sign In Create an Account |  |  |  |  |  |
|------------------------